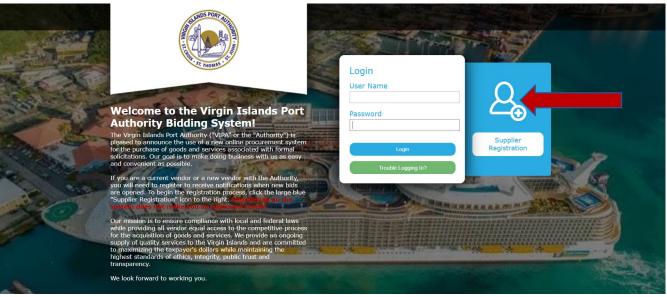

# **New Registration Process**

To begin the registration process, select the "Bids and Request for Proposals" link on the Virgin Islands Port Authority website. Once the login page is open, click on the "supplier Registration" tab. *(See Figure 1)* 