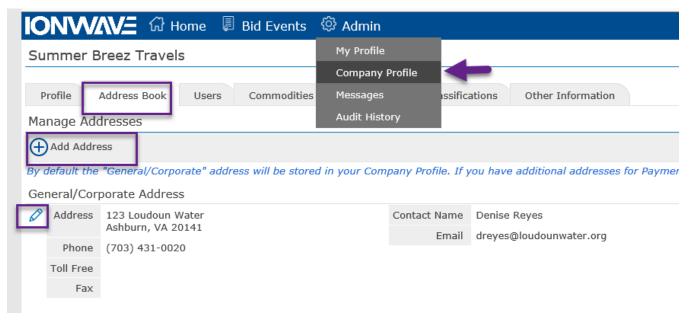

#### Addresses:

The system auto-populates the Company Address field from the information previously entered. To edit this address, click the Pencil icon located to the left of the address field. (See *Figure 9.1*).

|                  |                                                                |                          |                           |                         |                             |                            |                    |  | Supplier Registration |
|------------------|----------------------------------------------------------------|--------------------------|---------------------------|-------------------------|-----------------------------|----------------------------|--------------------|--|-----------------------|
| Preliminary      | Info Terms Compa                                               | ny Info Addresses        | Commodity Codes           | Review Complete         |                             |                            |                    |  |                       |
| Addresses        |                                                                |                          |                           |                         |                             |                            |                    |  |                       |
| 🕂 Add Addr       | ess 🛋 Next                                                     |                          |                           |                         |                             |                            |                    |  |                       |
| By default the   | "General/Corporate" addre                                      | ss will be stored in you | r Company Profile. If you | have additional address | es for Payment, Purchase Or | der, etc. please click Add | Address to create. |  |                       |
| General/Cor      | porate Address                                                 |                          |                           |                         |                             |                            |                    |  |                       |
| 🖉 Address        | 8074 Lindbergh Bay<br>St. Thomas 00803<br>Virgin Islands, U.S. |                          | Contact Name<br>Email     |                         | Ŵ                           |                            |                    |  |                       |
|                  | (340) 774-1629                                                 |                          |                           |                         |                             |                            |                    |  |                       |
| Toll Free<br>Fax |                                                                |                          |                           |                         |                             |                            |                    |  |                       |
| Fax              |                                                                |                          |                           |                         |                             |                            |                    |  |                       |
|                  |                                                                |                          |                           |                         |                             |                            |                    |  |                       |

Figure 9.1